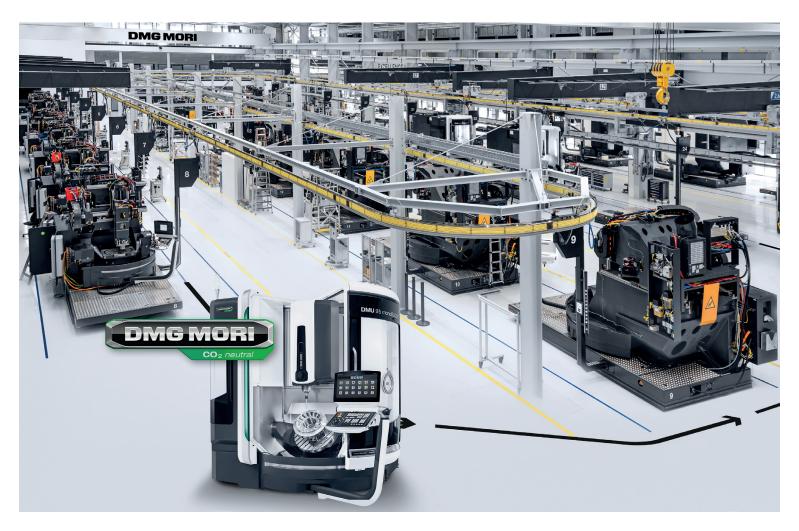

## **DMG MORI**

AKTIENGESELLSCHAFT

**Most modern assembly line worldwide:** The new monoBLOCK Excellence Factory went into operation at the beginning of September. Digitally and fully automated, it can now produce up to 1,000 machine tools per year. The core of the 4,000 m², highly modern flowline assembly in Pfronten is an automated guided vehicle (AGV) transport system. From 2021, DMG MORI will produce all machines worldwide completely climate-neutrally.