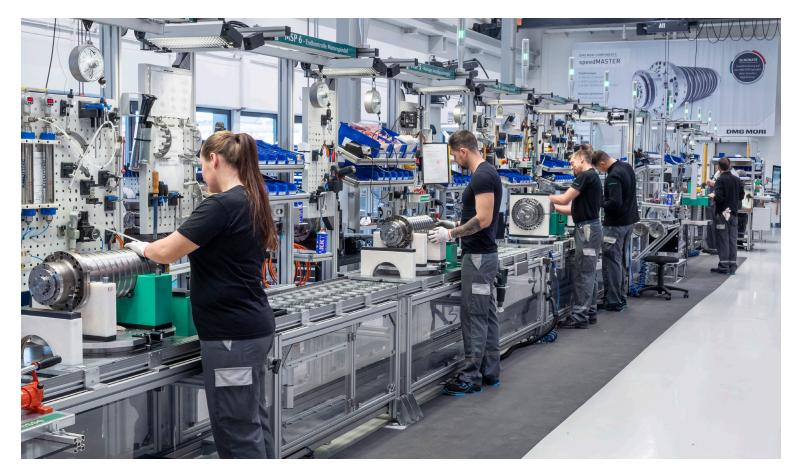

AKTIENGESELLSCHAFT

**Cycle-timed spindle assembly:** DMG MORI employees assemble more than 4,000 speedMaster spindles per year on modern high-tech workstations. As the centerpiece of every machine tool, motor spindles have an enormous impact on the precision and surface quality of the workpieces.