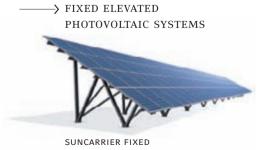

GENERATE → Wind energy

02 STORE

Vanadium Redox Flow big battery

TRACKING SYSTEM

SMALL WIND FARMS

BIG BATTERY

SUNCARRIER 70 / 120

CELLCUBE FB 200-400

telesolutions

POLE HEAD
COMPONENTS FOR SOLAR ENERGY

Ground-breaking solutions for industry and consumers.
Energy Solutions from GILDEMEISTER.

Generating cleaner electricity economically and making it available for innovative applications: With the SunCarrier and the long-lasting and low maintenance CellCube big battery, GILDEMEISTER offers ground-breaking solutions. These allow our customers to implement integrated systems in the future market of renewable energies today — like the e-fuelling station, for example.