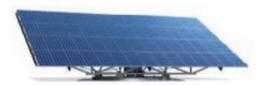

GENERATE → Wind energy

02 STORE

Vanadium Redox Flow big battery

TRACKING SYSTEM

SMALL WIND FARMS

BIG BATTERY

SUNCARRIER 70 / 120

CELLCUBE FB 200-400

telesolutions

POLE HEAD
COMPONENTS FOR SOLAR ENERGY

Ground-breaking solutions for industry and consumers.
Energy Solutions from GILDEMEISTER.

Generating cleaner electricity economically and making it available for innovative applications: With the SunCarrier and the long-lasting and low maintenance CellCube big battery, GILDEMEISTER offers ground-breaking solutions. These allow our customers to implement integrated systems in the future market of renewable energies today — like the e-fuelling station, for example.