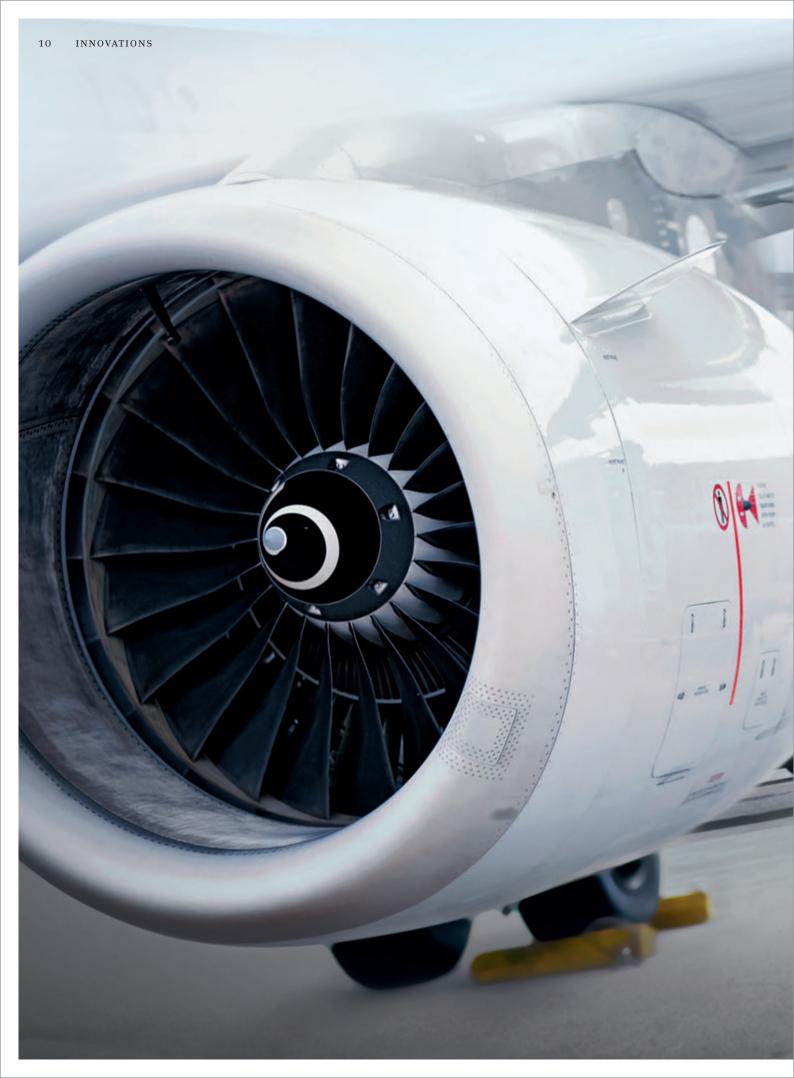

### AEROSPACE:

Worldwide, performance-enhancing components, such as compressor wheels for aircraft turbines, are produced on milling machines from GILDEMEISTER.

### Innovations. Milling technology from GILDEMEISTER.

Special challenges lend us wings. Could there be any higher challenges than those of the aerospace industry? Keeping an overview, seeing the whole picture and above all thinking ahead of the rest – only in this way will safe, economic solutions form tomorrow's world. Solutions, like the ones that we develop year after year for the aerospace industry.