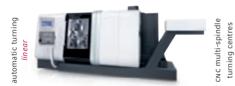

### $06 \, \text{GMC} / \text{GM}$ → Multi-spindle turning centres

### AUTOMATIC TURNING

### AUTOMATIC TURNING

SPRINT 20|8 linear

GM 16|6 GM 20|6 GM 35 | 6

automatic turning

SPRINT 42 | 8 linear SPRINT 42 | 10 linear

GMC 20 / 35

SPRINT 50 linear SPRINT 65 linear

GMC 20 / 25 / 35 / 42 ISM *linear* 