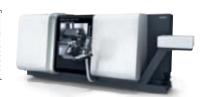

# Precision. ULTRASONIC / LASERTEC technology from GILDEMEISTER.

Delicate cavities with the finest engravings and etchings demand optimum results with maximum depth of sharpness – possible down to the smallest detail with precise machining techniques from GILDEMEISTER. This continually opens up new perspectives for our customers.

### ULTRASONIC

> ULTRASONIC technology: also for monoBLOCK®, duoBLOCK® and eVolution-series available

### 02 LASERTEC LASERTEC 20 - LASERTEC 210

ULTRASONIC 10

PRECISION TOOL

LASERTEC 20 LASERTEC 40 LASERTEC 50

5-axis linear

ULTRASONIC 20 / 55 linear

FINE CUTTING

LASERTEC 20 LASERTEC 50

5-axis linear

ULTRASONIC 65 / 85 monoblock®

POWER DRILL

LASERTEC 50 LASERTEC 80 LASERTEC 130

5-axis linear

ULTRASONIC 60 / 80 eVo *linear* 

LASERTEC 40 LASERTEC 50 LASERTEC 65 LASERTEC 210 Solutions with perfect depth of sharpness.