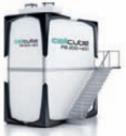

GENERATE → Wind energy

02 STORE

Vanadium Redox Flow big battery

TRACKING SYSTEM

SMALL WIND FARMS

BIG BATTERY

SUNCARRIER 70 / 120

CELLCUBE FB 200-400

telesolutions

POLE HEAD
COMPONENTS FOR SOLAR ENERGY

Ground-breaking solutions for industry and consumers.
Energy Solutions from GILDEMEISTER.

Generating cleaner electricity economically and making it available for innovative applications: With the SunCarrier and the long-lasting and low maintenance CellCube big battery, GILDEMEISTER offers ground-breaking solutions. These allow our customers to implement integrated systems in the future market of renewable energies today — like the e-fuelling station, for example.