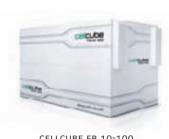

GENERATE → Wind energy

02 STORE

Vanadium Redox Flow big battery

TRACKING SYSTEM

SMALL WIND FARMS

BIG BATTERY

SUNCARRIER 70 / 120

CELLCUBE FB 200-400