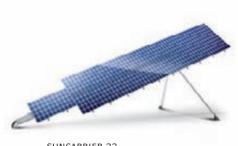

GENERATE → Wind energy

02 STORE

Vanadium Redox Flow big battery

TRACKING SYSTEM

SMALL WIND FARMS

BIG BATTERY

SUNCARRIER 70 / 120

CELLCUBE FB 200-400

telesolutions

POLE HEAD
COMPONENTS FOR SOLAR ENERGY

Ground-breaking solutions for industry and consumers.
Energy Solutions from GILDEMEISTER.

Generating cleaner electricity economically and making it available for innovative applications: With the SunCarrier and the long-lasting and low maintenance CellCube big battery, GILDEMEISTER offers ground-breaking solutions. These allow our customers to implement integrated systems in the future market of renewable energies today — like the e-fuelling station, for example.