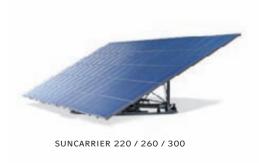

GENERATE → Wind energy

02 STORE

Vanadium Redox Flow big battery

TRACKING SYSTEM

SMALL WIND FARMS

BIG BATTERY

SUNCARRIER 70 / 120

CELLCUBE FB 200-400

telesolutions

POLE HEAD
COMPONENTS FOR SOLAR ENERGY

Ground-breaking solutions for industry and consumers.
Energy Solutions from GILDEMEISTER.

Generating cleaner electricity economically and making it available for innovative applications: With the SunCarrier and the long-lasting and low maintenance CellCube big battery, GILDEMEISTER offers ground-breaking solutions. These allow our customers to implement integrated systems in the future market of renewable energies today — like the e-fuelling station, for example.