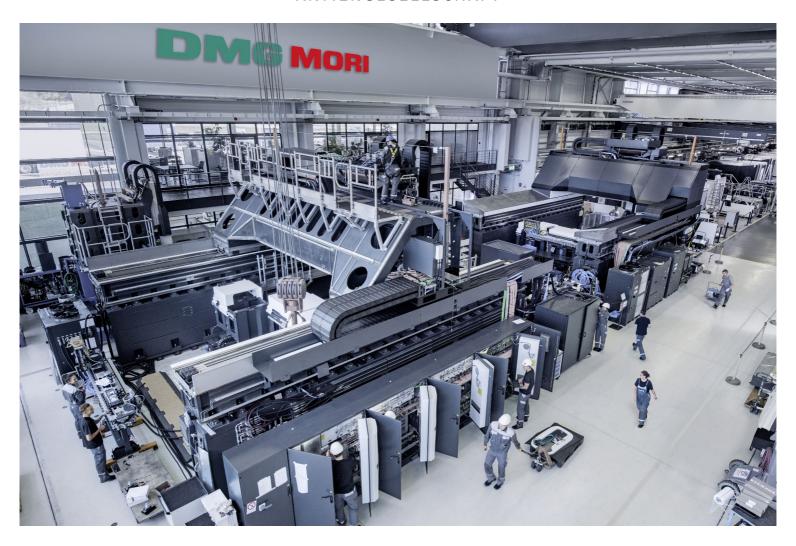

## **DMG MORI**

**AKTIENGESELLSCHAFT** 

**Machines for processing large-size workpieces:** In the XXL machine assembly hall, DMG MORI produces, among others, the DMU 600 Gantry. The 5-axis universal processing center is comparable to a two-storied single-family house in size.