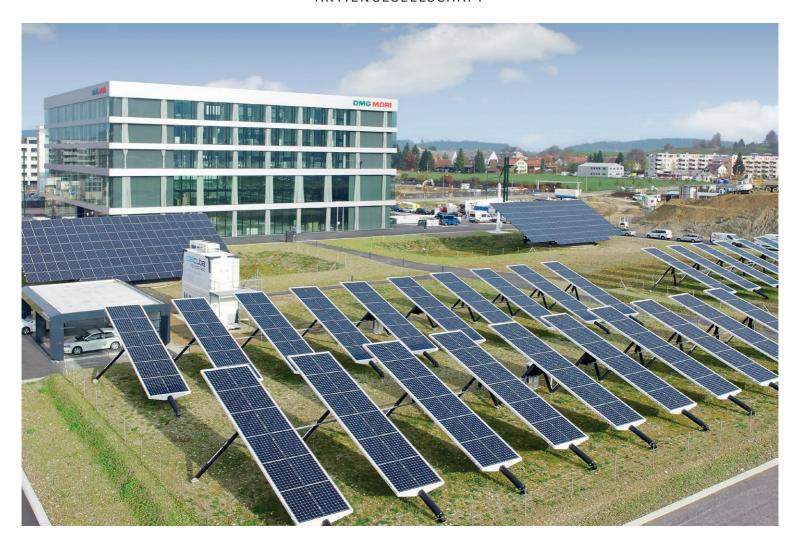

## **DMG MORI SEIKI**

**AKTIENGESELLSCHAFT** 

**Energy-efficent:** The site also includes a forward-looking energy park which generates some 45% of the electricity needed at the location, thus cutting energy costs by more than 277,000 CHF. All the electricity needs of the modern offices, which cover a total floor area of 6745m², are met self-sufficiently.